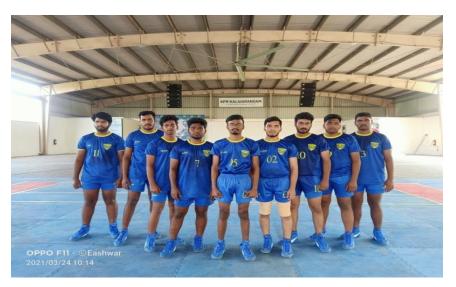

#### <u>Kabaddi</u>

Our college team led by **R.Gokul of III BE Mech** competed in the Anna University Zone and reached **Pre-Quarter finalist** and also in the **quarter finalist** 11<sup>th</sup> CENTIES championship. The team has conducted Intra College Kabaddi Tournament.

#### <u>Kabaddi</u>

Our college team led by **R. Gokul of IV BE Mechanical** emerged as Quarter finalists in the Anna University Zone – 9 tournament which was held at KPR Institute of Engineering and Technology, Arasur, Coimbatore on 24<sup>th</sup> to 26<sup>th</sup> March 2021. 9 Students participated in the Zonal Tournament.