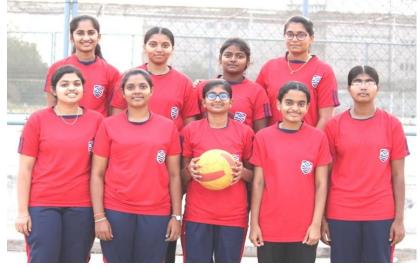

#### **Basketball women**

Our Basketball women team led by **S.P.Kousik Srinithi I BE Civil** participated in the Anna University Zonal Tournament and secured **Third position**. The Team has also participated in the 11<sup>th</sup> CENTIES Tournament. The team has successfully organized Intramurals Basketball Tournament.

### Volleyball women

Our college team led by **R.Rohini IV BE EEE** competed in the Anna University Zone Tournament. The Team also participated in the 11<sup>th</sup> CENTIES Table Tennis Tournament. The team has successfully conducted Intra College Volleyball Tournament.