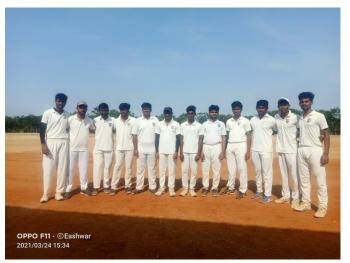

#### **Cricket**

Our college team led by **R.S. Rahul IV BE Civil** competed in the Anna University Zone and reached **Quarter finalist.** The team has conducted Intra College Cricket Tournament.

#### **Cricket**

Our college team led by **G. Sri Nishanth IV BE EEE** emerged as quarter finalist in the Anna University Zone – 9 tournament which was held at RVS College of Engineering and Technology, Coimbatore on 24<sup>th</sup> march 2021. 12 Students participated in the Zonal Tournament.