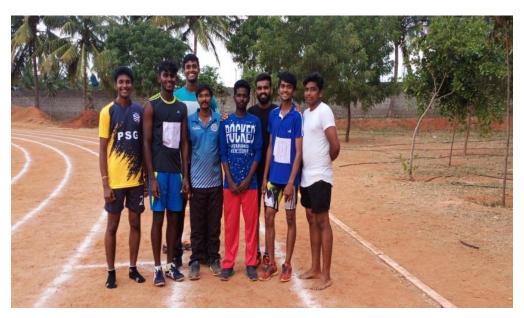

#### **Athletics**

Our College Men team led by **P. Dharun of III BE EEE** participate in the All India Inter University Athletic Meet held at Alva Education Foundation, Mangalore on 29<sup>th</sup> December 2019 and also, he secured **Two Gold medals** in each event (Shotput and Discus Throw) and **Jowin Mario Germanus of II BE ECE** bagged **Fourth place** (100 Mts). **Senthamizhchelvan** of **I BE EEE** bagged **Fourth place** (Javelin Throw) Anna University Zone – 9 Tournament held at KPR Institute of Engineering and Technology on 21<sup>st</sup> September 2019. Our Team led by **P.Dharun of III BE EEE** secured **First Place** in the 11<sup>th</sup> CENTIES Championship. The team has conducted Intra College Athletic meet.

## 2019-20

**Athletics women** 

Our College women team led by **S.Pritha of IV BE CSE** had competed 100m,200m,400m,800m,High Jump,Triple jump and Discuss Throw in the Anna University Zonal Athletic Meet. Our College women team **S.Pritha of I BE CSE**, **S.K.Poorani of I BE EEE**, **K.Prabha Sree of I BE EEE**, and **R.Kowsika of I BE EEE** bagged **Bronze medal** in 4\*100mts relay.HEMALEKA.M bagged first place in 100mts Hurdles & Long Jump