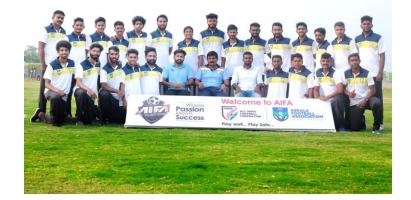

## **INDIVIDUAL ACHIEVEMENTS - Mr.Sukesh P**

Sukesh P of III year Civil ,Captain of college's football team went on to do All India Football Federation D License coaching course held at Altius International Football Academy, Koppam , Pazhakad and also cleared the course.

## **AIFF D license coaching coarse sessions**

When you win , say nothing. When you lose ,say less

-Paul Brown

#### <u>Football</u>

**P. Sukesh of IV BE CIVIL** has a **qualified All India Football Federation** 'D' license Coaching Certificate holder held at Pazhakad on 22<sup>nd</sup> February 2021.