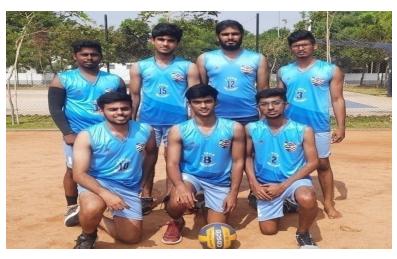

#### **Volleyball**

Our college team led by **N.Murali of IV BE CSE** competed in the Anna University zonal tournament and reached **Quarter finalist** and also in the **quarter finalist** 11<sup>th</sup> CENTIES championship. The team has successfully conducted Intra college Volleyball tournament.

#### **Volleyball**

Our college team led by **S. Aravindh of III BE Mechanical Engineering** Quarter finalist in the Anna University Zone – 9 tournament which was held at KPR Institute of Engineering and Technology, Arasur, Coimbatore from 24<sup>th</sup> to 26<sup>th</sup> March 2021. 7 Students participated in the Zonal Tournament.