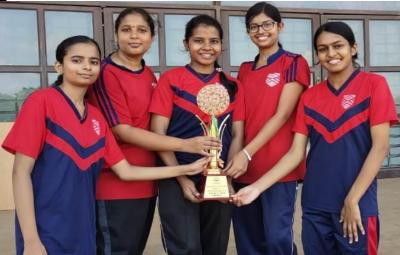

#### CHESS women

Our college team led by **A.S.Khamali Shree of II BE ECE** emerged as the **Runners** in the Anna University Zone-9 Tournament and also participated in the 11<sup>th</sup> CENTIES championship. The team has successfully conducted Intra College Chess Tournament.

#### CHESS (W)

Our College women team led by **A.S.Kamalishree of III BE ECE** emerged as **winners** in the Anna University Zone-9 Tournament and also qualified for the Inter Zonal Tournament which was held at Dr.NGP Institute of Engineering and Technology, Kalapatti, Coimbatore 15<sup>th</sup> March 2021. 4 Students participated in the Zonal Tournament.