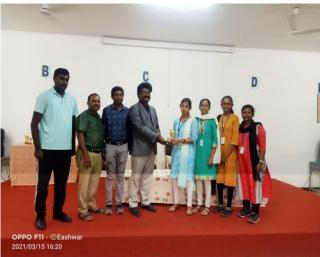

#### **Chess**

Our college team led by S.Palani Karthick of III BE Mech emerged as the Runners in the Anna University Zone-9 Tournament and also participated in the 11<sup>th</sup> CENTIES championship. The team has conducted Intra College Chess Tournament.

#### CHESS women

Our college team led by **A.S.Khamali Shree of II BE ECE** emerged as the **Runners** in the Anna University Zone-9 Tournament and also participated in the 11<sup>th</sup> CENTIES championship. The team has successfully conducted Intra College Chess Tournament.