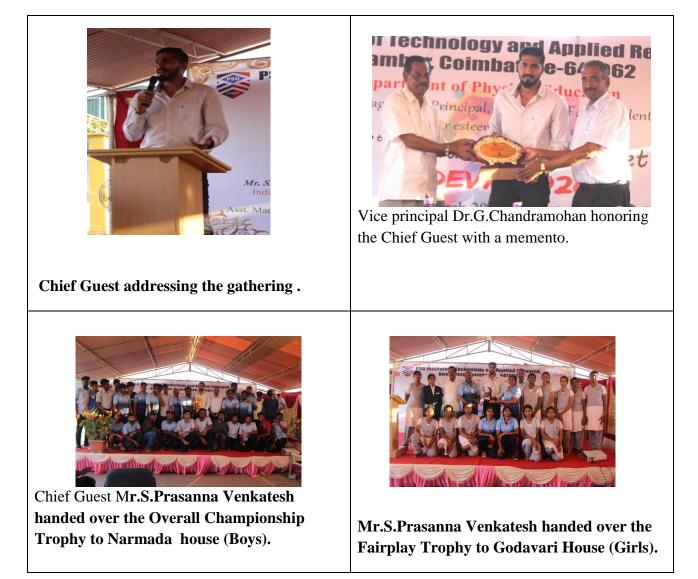

### 6<sup>th</sup> Annual Sports Day [SUDEVA]-2019-2020

The 6<sup>th</sup> Annual Sports Day [SUDEVA] was inaugurated by Vice-Principal and the national flag was hoisted by the dignitaries. The 100m& 200m races for both Men and Women were conducted. In the morning session Sports Quiz was conducted for our staff & students.

The college 'Olympic Torch' was lit by Chief Guest Mr.S.Prasanna Venkatesh, **Basketball Player, Indian National Basketball Team**. The chief guest along with Principal declared the **sports meet open** and freed the **pigeon**, symbolizing peace and harmony. The Sports Day March-past was showcased by iTech students. Finally, the overall championship awards were distributed to the winners by the Chief Guest.