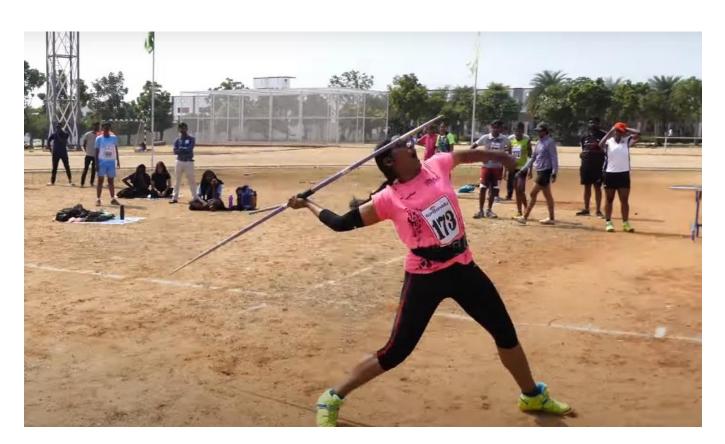

## **INDIVIDUAL ACHIEVEMENTS - Ms.Ananthi K**

Ananthi K of 1st year EEE participated in a series of Javelin Throw and Shot-Put events and won laurels for herself and the college in the months of November and December, 2021. She was placed first in District and Anna University levels in Javelin Throw, with her highest being a staggering 36.90 meters. She was also placed 4th in the State level Javelin Throw event conducted at NPR College, Dindigul. She bagged the first

place in Shot Put at the Anna University level with 10.38 meters. She was placed 2nd and 3rd in the State and District levels respectively in Shot Put.

Anna University selection trials event