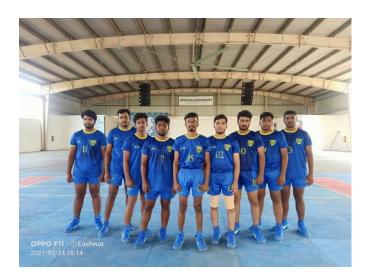

#### <u>Kabaddi</u>

Our college team led by **R.Gokul of III BE Mech** competed in the Anna University Zone and reached **Pre-Quarter finalist** and also in the **quarter finalist** 11<sup>th</sup> CENTIES championship. The team has conducted Intra College Kabaddi Tournament.

#### <u>Kabaddi</u>

Our college team led by **R. Gokul of IV BE Mechanical** emerged as Quarter finalists in the Anna University Zone – 9 tournament which was held at KPR Institute of Engineering and Technology, Arasur, Coimbatore on 24<sup>th</sup> to 26<sup>th</sup> March 2021. 9 Students participated in the Zonal Tournament.