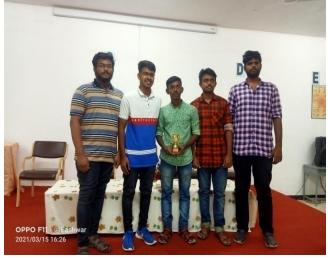

#### **Chess**

Our college team led by S.Palani Karthick of III BE Mech emerged as the Runners in the Anna University Zone-9 Tournament and also participated in the 11<sup>th</sup> CENTIES championship. The team has conducted Intra College Chess Tournament.

#### **Chess**

Our college team led by **B.Muthu Rakesh of II BE CSE** emerged as the **winners** in the Anna University Zone-9 Tournament which was held at Dr.NGP Institute of Engineering and Technology, Kalapatti, Coimbatore on 15<sup>th</sup> March 2021 and qualified for Inter Zonal Tournament. 5 Students participated in the Zonal Tournament.

#### CHESS (W)

Our College women team led by **A.S.Kamalishree of III BE ECE** emerged as **winners** in the Anna University Zone-9 Tournament and also qualified for the Inter Zonal Tournament which was held at Dr.NGP Institute of Engineering and Technology, Kalapatti, Coimbatore 15<sup>th</sup> March 2021. 4 Students participated in the Zonal Tournament.