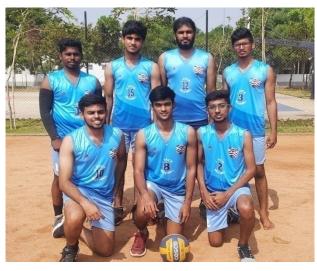

## ANNA UNIVERSITY ZONALS – 2021 - 2022

| S.No. | Sports and Games  | Date and Place                    | Results          |
|-------|-------------------|-----------------------------------|------------------|
| 1     | Badminton – Women | 24.02.2021 - KPR                  | Third Place      |
| 2     | Chess - Men       | 15.02.2021-Dr.NGP                 | Winners          |
| 3     | Chess – Women     | 15.02.2021-Dr.NGP                 | Winners          |
| 4     | Cricket – Men     | 24.02.2021-25.02.2021<br>RVS Tech | Quarter finalist |
| 5     | Kabaddi – Men     | 24.02.2021-KPR                    | Participated     |
| 6     | Volleyball – Men  | 24.02.2021-KPR                    | Participated     |

CHESS TEAM(W)

CRICKET TEAM

CHESS TEAM(M)

**KABADDI TEAM** 

**VOLLEYBALL TEAM** 