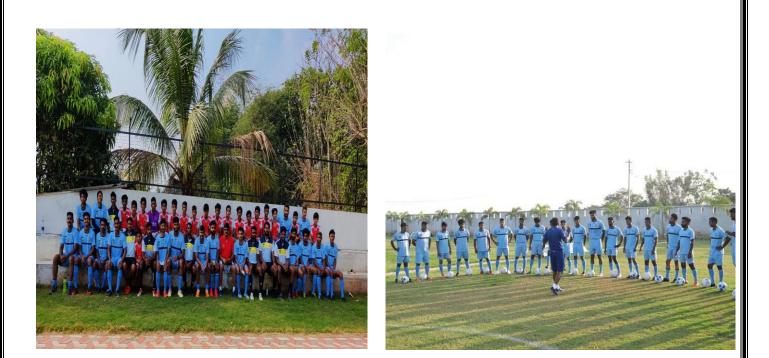

#### <u>Football</u>

Our college men team led by **K.M.Sriram of IV BE Mech** competed in the Anna University Zone and also reached **Quarter finalist** in the 11<sup>th</sup> CENTIES championship. The team has conducted Intra College Football Tournament.

#### <u>Football</u>

**P. Sukesh of IV BE CIVIL** has a **qualified All India Football Federation** 'D' license Coaching Certificate holder held at Pazhakad on 22<sup>nd</sup> February 2021.

## **INDIVIDUAL ACHIEVEMENTS - Mr.Sukesh P**

Sukesh P of III year Civil ,Captain of college's football team went on to do All India Football Federation D License coaching course held at Altius International Football Academy, Koppam , Pazhakad and also cleared the course.